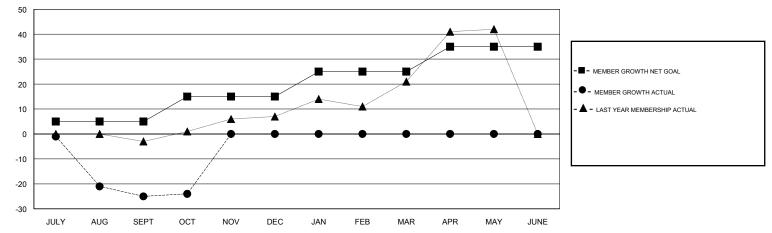

GOALS AND ACTUAL MEMBERS CUMULATIVE

| 17 CLUBS OF 72 ADDED 1 OR MORE | GENDER DISTRIBUTION                        |                                                                                                |  |
|--------------------------------|--------------------------------------------|------------------------------------------------------------------------------------------------|--|
|                                | MALE 1,553 (84.22%)<br>FEMALE 291 (15.78%) |                                                                                                |  |
|                                | Women Percentage Fiscal Year Goal: 15%     |                                                                                                |  |
|                                | TOTAL FAMILY UNIT MEMBERS                  |                                                                                                |  |
| MEMBERSHIP DATA                |                                            |                                                                                                |  |
|                                |                                            |                                                                                                |  |
|                                |                                            |                                                                                                |  |
|                                | NEW MEMBERS                                | NEW MEMBERS MALE 1,553 (84.22%)   FEMALE 291 (15.78%)   Women Percentage Fiscal Year Goal: 15% |  |